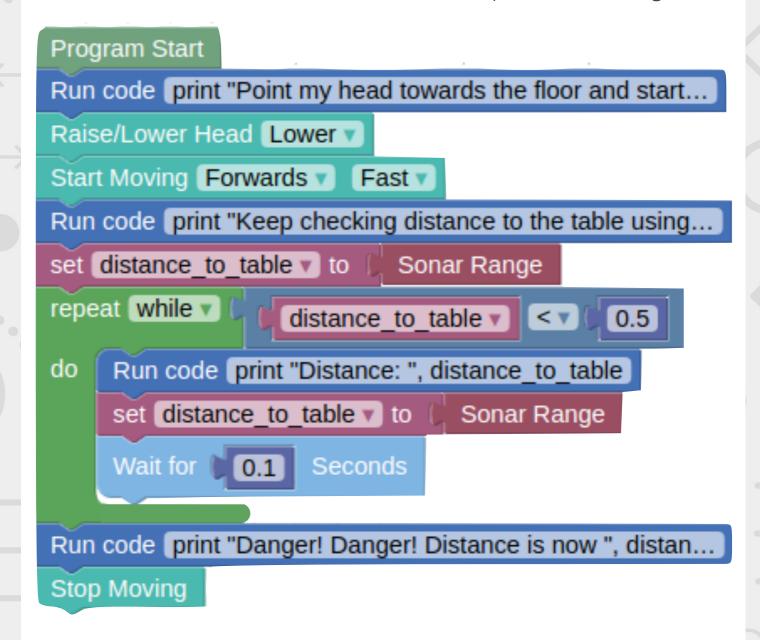

#### **DESCRIPTION**

This demonstration program moves MiRo forward and then uses MiRo's sonar sensors to try and reach the edge of the table and stop itself before falling off! It will also record the distance to the edge of the and a danger alert in case the sonar fails to stop MiRo.